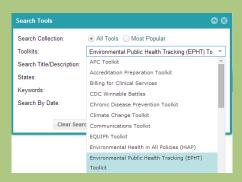

### Steps to access the toolkit:

1. Go to

#### http://www.naccho.org/toobox/

2. In the search tools popup box, select the EPHT Toolkit from the Toolkits dropdown menu.

- 3. Search keywords, titles and descriptions
- 4. Close search tools window or drag to the side
- 5. Select the tool from the list, and click on "go to tool"